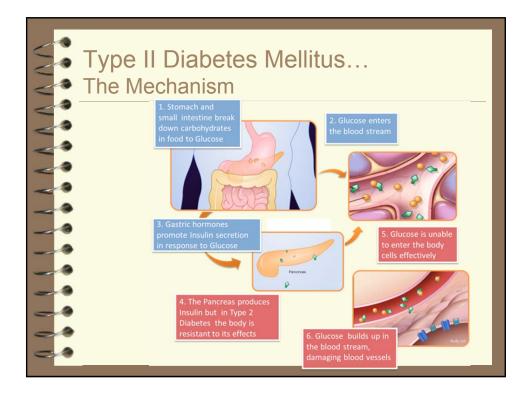

| 00000<br>0000 | Theory of Success:<br>NVS Scorecard<br>New Venture Successthe I                | -      |          |  |  |  |  |  |  |  |  |  |
|---------------|--------------------------------------------------------------------------------|--------|----------|--|--|--|--|--|--|--|--|--|
| A A 4         | Successful Ventures                                                            | Likely | Unlikely |  |  |  |  |  |  |  |  |  |
|               | Launch during period of economic growth                                        | PR Inc |          |  |  |  |  |  |  |  |  |  |
|               | Enter emerging markets                                                         | PR Inc |          |  |  |  |  |  |  |  |  |  |
|               | Enter markets with established technic