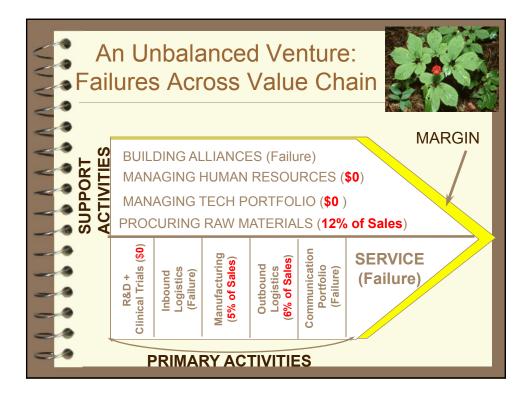

| s  | 17.79                       | 6                        | s      | 35.58       |                          |             | 4              | 7       |
|                                    | SugarOut                                                                            | 6 grams per day                    | s  | 89.99                       | 6 tablets                | s      | 89.99       |                          |             | 7              | 9       |
|                                    |                                                                                     |                                    |    |                             |                          |        |             |                          |             |                |         |