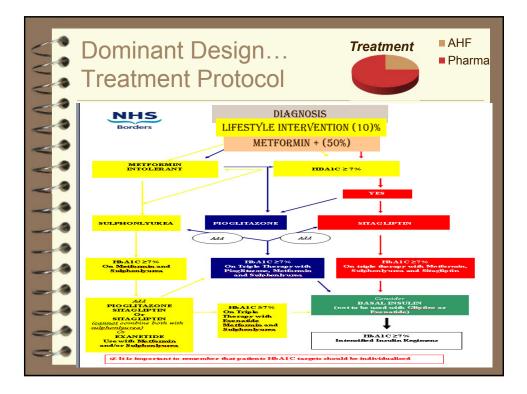

| 00000<br>0000 | Theory of Success:<br>NVS Scorecard<br>New Venture Successthe I                | -      |          |  |  |  |  |  |  |  |  |  |
|---------------|--------------------------------------------------------------------------------|--------|----------|--|--|--|--|--|--|--|--|--|
| A A 4         | Successful Ventures                                                            | Likely | Unlikely |  |  |  |  |  |  |  |  |  |
|               | Launch during period of economic growth                                        | PR Inc |          |  |  |  |  |  |  |  |  |  |
|               | Enter emerging markets                                                         | PR Inc |          |  |  |  |  |  |  |  |  |  |
|               | Enter markets with established technical<b