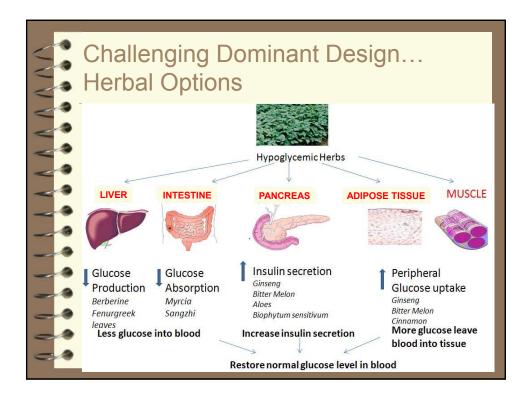

| 00000<br>0000 | Theory of Success:<br>NVS Scorecard<br>New Venture Successthe I                | -      |          |  |  |  |  |  |  |  |  |  |
|---------------|--------------------------------------------------------------------------------|--------|----------|--|--|--|--|--|--|--|--|--|
| A A 4         | Successful Ventures                                                            | Likely | Unlikely |  |  |  |  |  |  |  |  |  |
|               | Launch during period of economic growth                                        | PR Inc |          |  |  |  |  |  |  |  |  |  |
|               | Enter emerging markets                                                         | PR Inc |          |  |  |  |  |  |  |  |  |  |
|               | Enter markets with established technical<br>