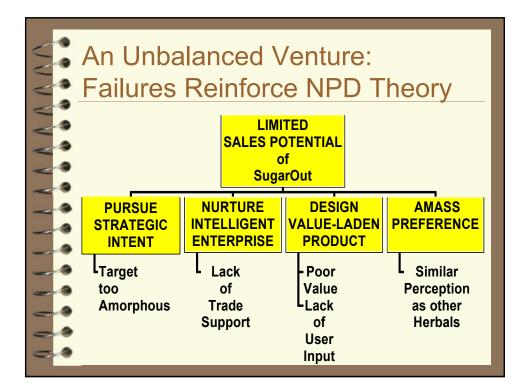

| s  | 17.79                       | 6                        | s      | 35.58       |                          |             | 4              | 7       |
|                                    | SugarOut                                                                            | 6 grams per day                    | s  | 89.99                       | 6 tablets                | s      | 89.99       |                          |             | 7              | 9       |
|                                    |                                                                                     |                                    |    |                             |                          |        |             |                          |             |                |         |