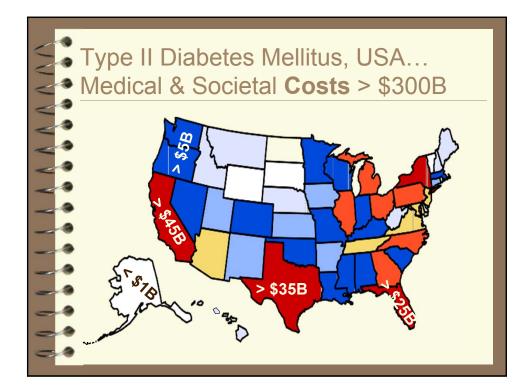

|                                    | A Bala<br>Finan                                                                     |                                    | \  | /ent                        | ure.                     | •      | •           |                          |             |                |         |
|------------------------------------|-------------------------------------------------------------------------------------|------------------------------------|----|-----------------------------|--------------------------|--------|-------------|--------------------------|-------------|----------------|---------|
| -3                                 | An e-Commerce SCENARIOSugarOut Reference: US Patent 6.093,403 awarded July 25, 2000 |                                    |    |                             |                          |        |             |                          |             |                |         |
|                                    |                                                                                     | tioouguiout                        |    |                             | Reference. 00            | T Citt | ont 0,000,- | 100 0                    | warded ou   | 19 20, 2000    |         |
| - 3                                | YEARLY MARGIN ANALYSIS:                                                             |                                    |    |                             | Enterprise C             | osts   |             |                          |             | User Need      |         |
| Conception in which the Party name |                                                                                     |                                    |    | raw material                |                          | SL     | upply chain |                          |             |                |         |
|                                    |                                                                                     |                                    |    | per kg                      | Licensing Royalty        |        | monthly pkg | S                        | H per order | daily grams    |         |
|                                    |                                                                                     |                                    | \$ | 60.00                       | 5%                       | \$     | 3.75        | s                        | 5.00        | 6.0            |         |
| <b>~</b> ?                         | Target Potential (Ideal Position):                                                  |                                    |    | 1000's                      |                          |        |             |                          |             |                |         |
|                                    |                                                                                     | US Diabetics, diagnosed            |    | 13,500                      | 27 million in US         |        |             |                          |             |                |         |
| ~                                  |                                                                                     | Long-Term Market Share, %<br>\$mix |    | 11                          |                          |        |             |                          | lb per kilo |                |         |
|                                    |                                                                                     | Potential Users (1000s)            |    | 1,454                       |                          |        |             | 2204.6 lb per metric ton |             |                |         |
|                                    |                                                                                     | Implied KG needed (1000s)          |    | 3,185                       | per year, at \$G\$9 gran | ns per | r day!      |                          | 265.43      | tons per month |         |
| - 0                                | Yearly Revenue Potential:                                                           |                                    | \$ | 1,570,605.53                |                          | 9      | 6 OF REV    |                          |             |                |         |
| -                                  | Cost Matrix:                                                                        | Raw Material                       |    | \$191.111.57                |                          |        | 12%         |                          |             |                |         |
|                                    | Cost Matrix.                                                                        | Licensing Royalty                  |    | \$191,111.57<br>\$78.530.28 |                          |        | 5%          |                          |             |                |         |
|                                    |                                                                                     | Manufacturing                      |    | \$78,530.28                 |                          |        | 5%          |                          |             |                |         |
|                                    |                                                                                     | Pkg                                |    | \$65.449.17                 |                          |        | 4%          |                          |             |                |         |
|                                    |                                                                                     | S&H                                |    | \$29,088.52                 |                          |        | 2%          |                          |             |                |         |
|                                    | Yearly Gross Profit, Before HR or R&D:                                              |                                    |    | \$1,127,896                 |                          |        | 72%         |                          |             |                |         |
| -                                  |                                                                                     |                                    |    |                             |                          |        |             |                          |             |                | LACK OF |
|                                    |                                                                                     |                                    |    |                             | User                     |        |             |                          |             |                | SIDE    |
| -                                  | BRAND                                                                               | CONTENTS                           |    | PRICE                       | DAILY DOSE               |        | IONTHLY     |                          |             | EFFICACY       | EFFECTS |
| 2/3                                | New Drug                                                                            | 30                                 | s  | 15.00                       | 1                        | s      | 15.00       |                          |             | 8              | 5       |
|                                    | New Herbal                                                                          | 60                                 | s  | 67.49                       | 1                        | s      | 67.49       |                          |             | 5              | 8       |
|                                    | Existing Herbals                                                                    | 90                                 | s  | 17.79                       | 6                        | s      | 35.58       |                          |             | 4              | 7       |
|                                    | SugarOut                                                                            | 6 grams per day                    | s  | 89.99                       | 6 tablets                | s      | 89.99       |                          |             | 7              | 9       |
|                                    |                                                                                     |                                    |    |                             |                          |        |             |                          |             |                |         |