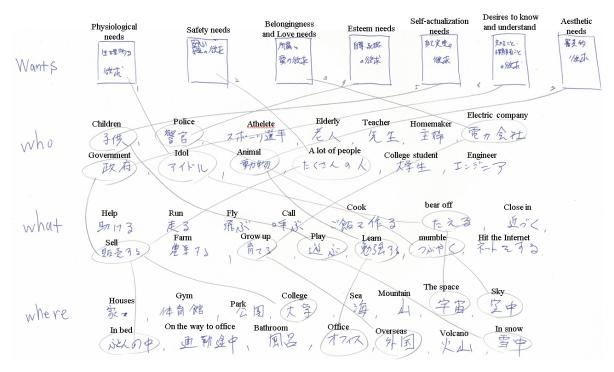

Let us explain in detail the example of the Wanted scenario Graph as shown in Fig 2. Fig 2 shows an example of a result by Wanted Scenario Graph for an idea creation. The theme of idea creation is given that anything you will like to have for safety and security in the future. The theme already has a constraint which is "in the future". Hence the column "when" is not utilized in the example. There are columns which are wants, who, what, when from top to bottom. On the top column, seven kinds of wants are given. All the words on each column are generated freely. There are 13 words on

the column of who, 14 words on the column of what, 15 words on the column of where. And total 7 new scenarios are generated and all the scenarios are named as shown in Table 2. Table 2 shows named all scenarios and component of words.

For example, scenario no.1 is consisting of physiological needs as wants, Idol as who, Bear off as what and the space as where. Then, the scenario no. 1 is named "The space toilet" as a novel idea.

Figure 2 An example of Wanted scenario Graph