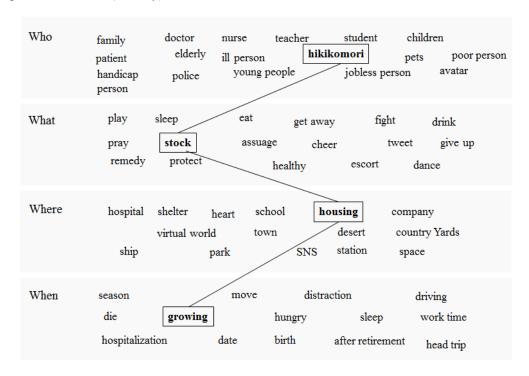

As an example, Nakajima at el show a result of Scenario Graph as shown in figure 1 [5], which shows Hikikomori as Who, stock as What (Activity), housing as where, and growing as when. This example of generated scenario is named Hikikomori Insurance.

Figure 1 An example of Scenario Graph [5]

are able to make a new scenario with who, what, where, when however the created new scenario is not related why, or needs of people. Therefore, at this moment, in an idea creation, there is an unspecified requirement that Scenario Graph requests people to think about why the created scenario is meant or useful, not only novel.